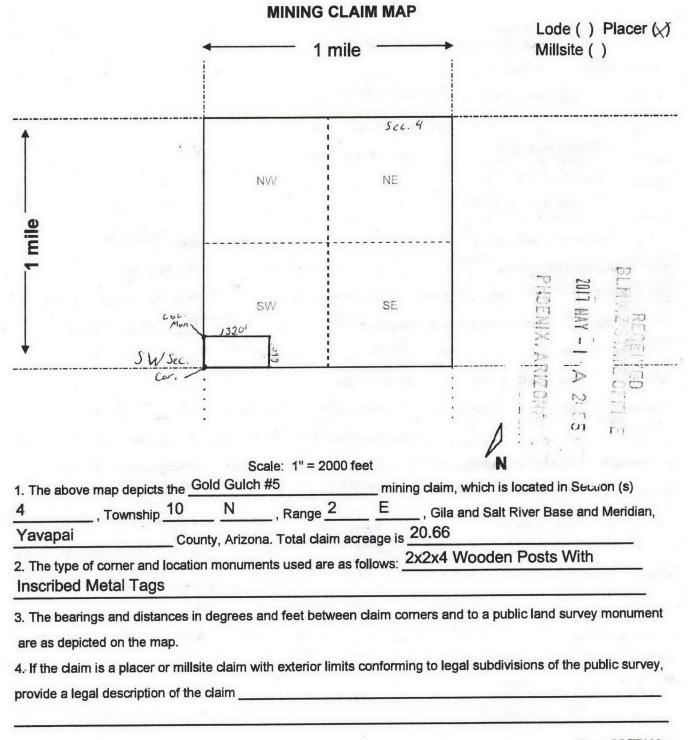

|                                                                                        |                                                                                                |                                                                |                                |
| Signature(s)                                                                                                                                 |                                                                                        |                                                                                                |                                                                | <b>m MCF102</b><br>d July 2014 |



## DEPARTMENT OF INTERIOR BUREAU OF LAND MANAGEMENT

**RUN DATE:** 

05/04/2017 Page 1 of 1

Input Parameters for Geographic Report with Land

System Id = CR

Admin State = AZ

Geo State =

Casetype Begins With

Case Disp Txt = AUTHORIZED, CANCELLED, EXPIRED, PENDING, REJECTED, RELINQUISHED, WITHDRAWN

Mer Twp Rng =

Section =

Mtrs = 14 0100N 0020E 004, 14 0100N 0020E 999

Commodity =

Commodity Txt =

Pending Org =

Pend Org Decode =

**Total Rows Returned:** 

6

RUN TIME: 01:06 PM

UNITED STATES DEPARTMENT OF INTERIOR
BUREAU OF LAND MANAGEMENT
GEOGRAPHIC REPORT WITH LAND
Sorted by Serial Number

RUN DATE: 05/04/2017

Page 1 of 1

**Serial Number:** 

Adm State: AZ

AZA 002936

Total Case Acres:

65,501.000

Casetype Case Disp 14 0100N 0020E Sect Sur Typ Sur Num Suff Subdivision Act P