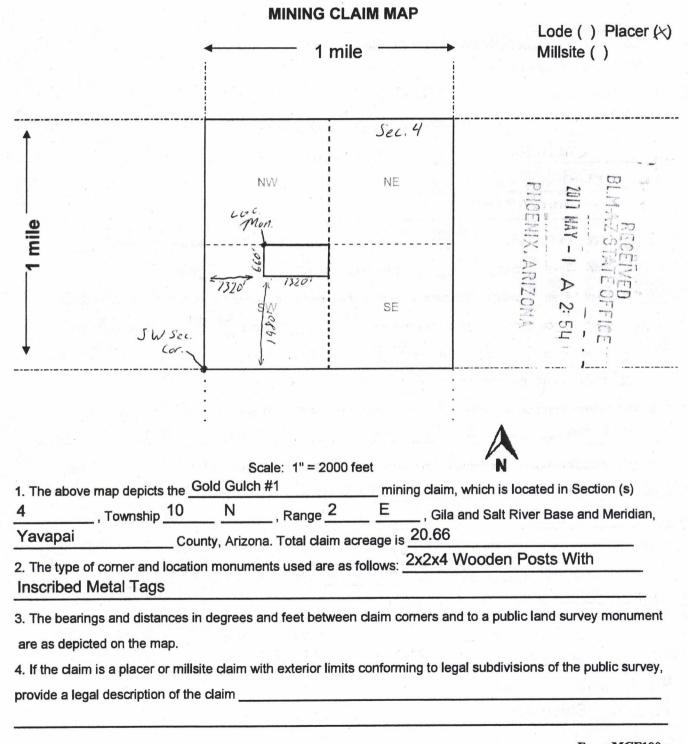

|
| Print Name(s) Steve Karolyi                                                                                                                                                          |                                                                                                                                                                       |
| Signature(s)                                                                                                                                                                         | Form MCF102 Revised July 2014 na Geological Survey and may be reproduced.                                                                                             |



| LOCATION NOTICE FOR PLACER MINING CLAIM                                                                                                                                              | 7.50                                                                                  | = =                                                                                                                            |                                                               |
|--------------------------------------------------------------------------------------------------------------------------------------------------------------------------------------|---------------------------------------------------------------------------------------|------------------------------------------------------------