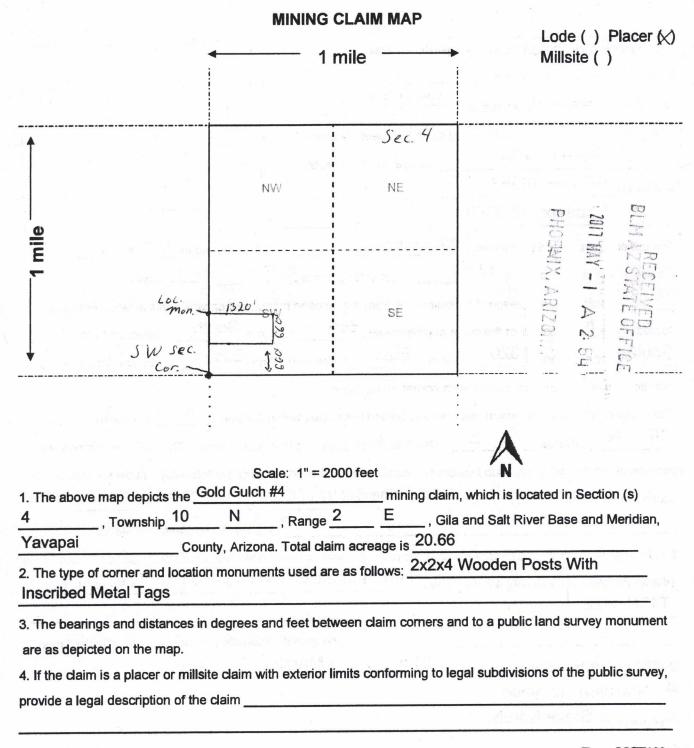

HARL JUPA COUNTY

Hy Commission Expires

Joyember 5, 2020

|                                                                                                                                                                   | Ó               |                          |
|-------------------------------------------------------------------------------------------------------------------------------------------------------------------|-----------------|--------------------------|
| When recorded return to:                                                                                                                                          |                 |                          |
| Steve Karolyi<br>PO BOX 74353<br>Phoenix, AZ 85087                                                                                                                |                 |                          |
|                                                                                                                                                                   | QUIT CLAIM DEED |                          |
| For consideration of \$10.00 and other value                                                                                                                      |                 | Karolyi whose address is |
| PO BOX 74353 Phoenix, AZ 85087, hereby o                                                                                                                          |                 | еу                       |
| all right, title or interest in the following real AMC443769 Gold Gulch #5, 20 Acre Lode C Legal Description: Township 10 N, Range 2 Exempt per A.R.S. 11-1134-A6 | Claim           | ounty, Arizona:          |
| Executed this this 12th day of MW/H                                                                                                                               | , 2018          | 7010 HAR 1 9             |
| Grantor – Steve Karolyi                                                                                                                                           | -               | 7 D                      |