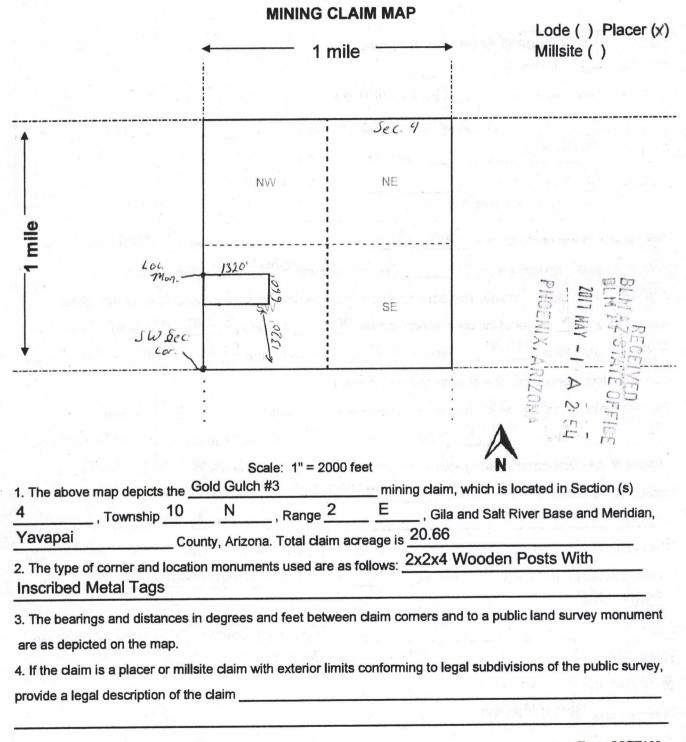

Route 1 Box 123 Nowata, OK 74048

all right, title or interest in the following real property situated in Yavapai County, Arizona:

Claim: AMC # 443767 Gold Gulch #3, 20 Acre Placer Claim

Legal Description: Township 10 N, Range 2 E, Section 4, SW Corridor